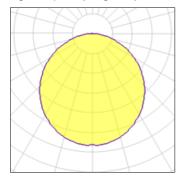

## Light output 1 (integrated)

| Lamp type          | LED     | CCT         | 3000 K |
|--------------------|---------|-------------|--------|
| Nominal lamp power | 12 W    | CRI         | 80     |
| Total flux         | 640 lm  | LOR         | 100%   |
| Luminous efficacy  | 53 lm/W | Total power | 12 W   |