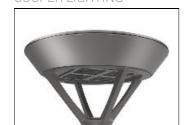

## Product data sheet

PMM MESA PMM-SA1D-740-U-T4FT-HSS COOPER LIGHTING

Die-cast aluminum housing and door, Lumens packages ranging from 3,000 - 29,000 lumens, Choice of 13 high-efficiency, patented AccuLED Optics™, Base casting slip fits over a standard 3" O.D. tenon, Wall, single and dual-mount configurations available, 10kV/10vkA surge protection standard, LED fixture features a five-year warranty