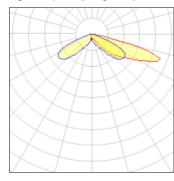

## Light output 1 (integrated)

| Lamp type          | LED     | CCT         | 4000 K |
|--------------------|---------|-------------|--------|
| Nominal lamp power | 67 W    | CRI         | 70     |
| Total flux         | 5135 lm | LOR         | 100%   |
| Luminous efficacy  | 77 lm/W | Total power | 67 W   |