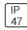

## Product data sheet

PMM MESA PMM-SA1D-740-U-T4FT-HSS COOPER LIGHTING







Die-cast aluminum housing and door, Lumens packages ranging from 3,000 - 29,000 lumens, Choice of 13 high-efficiency, patented AccuLED Optics™, Base casting slip fits over a standard 3" O.D. tenon, Wall, single and dual-mount configurations available, 10kV/10vkA surge protection standard, LED fixture features a five-year warranty

## Light output 1 (integrated)



| Lamp type          | LED     | CCT         | 4000 K |
|--------------------|---------|-------------|--------|
| Nominal lamp power | 67 W    | CRI         | 70     |
| Total flux         | 5135 lm | LOR         | 100%   |
| Luminous efficacy  | 77 lm/W | Total power | 67 W   |

Mounting mode

Wall mounted

Shape and measurements

Height: 0.39 in Diameter: 6.00 in

Adjustability

Fixed

Electric

System power: 67 W

Protection