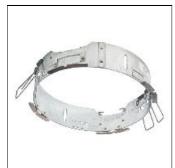

## Product data sheet

LDRT8B LED 8" ROUND RECESSED RETROFIT DOWNLIGHT LD8B10D010 ER8B10950 8LBDW0LI

**COOPER LIGHTING** 

Retrofit, remodel, install from below, downlight or wall wash, Excellent light control and low aperture brightness, Available for shallow or standard plenums; ENERGY STAR® qualified, Spun aluminum reflectors in a variety of finishes, 6 color temperatures: 2400K, 2700K, 3000K, 3500K, 4000K and 5000K CCT, CRI: 80, 90 or 97; D2W™ option from 3000K to 1850K, W2N Tunable White 2700K-6500K or 2000K-5000K, Lumens: 1,000-20,000; 0-10V dimming down to 1%, WaveLinx and DLVP connected lighting systems compatibility, 5-year warranty

Mounting mode

Ceiling recessed

Shape and measurements

Height: 0.39 in Diameter: 8.00 in

Adjustability

Fixed

Electric

System power: 10.2 W