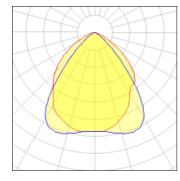

## Light output 1 (integrated)

| Lamp type          | LED      | CCT         | 5000 K |
|--------------------|----------|-------------|--------|
| Nominal lamp power | 10.2 W   | CRI         | 90     |
| Total flux         | 1105 lm  | LOR         | 100%   |
| Luminous efficacy  | 108 lm/W | Total power | 10.2 W |