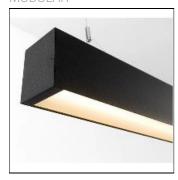

## Product data sheet

SLD75 POLY LEDLINE 3000K DI PRESET 50% (1) 9X55850X+93550115

MODULAR

A new era of LED dedicated linear lighting. Our well renowned SL75 lighting cove has been redeveloped and is now LED dedicated. SLD75 is a completely customizable solution, guaranteeing the perfect size for your setting. The LED module, combined with different lenses, prismatic poly or PMMA poly grants you the perfect solution for office lighting with a low UGR. SLD75 equipped with standard poly is perfect for general lighting and is even offered in standard preset dimming in order to guarantee you a longer life cycle. Continuous line constructed with several modules of 280mm length Attention: Minimum 3 modules in profile

| LOR         | 90%    |
|-------------|--------|
| Total flux  | 517 lm |
| Total power | 3.5 W  |
|             |        |

Mounting mode

Ceiling mounted

Shape and measurements

Length: 2.95 in Width: 11.02 in Height: 3.94 in