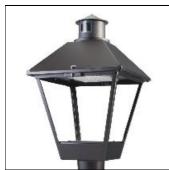

## Product data sheet

LXF/LXT LEXINGTON HID/LED LXF.LXT-PA1-40-722-U-SL3-CL

COOPER LIGHTING

Aluminum housing, top, and base, Greater than 98% life at 60,000 hours ( $40^{\circ}$ C) (LED), Up to 140 lumens per watt, Lumen packages ranging from 2,000 – 11,000 lumens, Self-aligning pole-top fitter fits 2-3/8" and 3" O.D. tenons, Optional NEMA photocontrol receptacle, Five-year warranty (LED)

Mounting mode

Pole top mounted

Shape and measurements

Height: 10.00 in Diameter: 14.00 in

Adjustability

Fixed

Electric

System power: 40 W