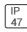

## Product data sheet

LXF/LXT LEXINGTON HID/LED LXF.LXT-PA1-40-722-U-SL3-CL

COOPER LIGHTING







Aluminum housing, top, and base, Greater than 98% life at 60,000 hours ( $40^{\circ}$ C) (LED), Up to 140 lumens per watt, Lumen packages ranging from 2,000 – 11,000 lumens, Self-aligning pole-top fitter fits 2-3/8" and 3" O.D. tenons, Optional NEMA photocontrol receptacle, Five-year warranty (LED)

## Light output 1 (integrated)



| Lamp type          | LED     | CCT         | 2200 K |
|--------------------|---------|-------------|--------|
| Nominal lamp power | 40 W    | CRI         | 70     |
| Total flux         | 3526 lm | LOR         | 100%   |
| Luminous efficacy  | 88 lm/W | ULOR        | 2%     |
|                    |         | Total power | 40 W   |

Mounting mode

Pole top mounted

Shape and measurements

Height: 10.00 in Diameter: 14.00 in

Adjustability

Fixed

Electric