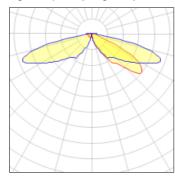

## Light output 1 (integrated)

| Lamp type          | LED     | CCT         | 2200 K |
|--------------------|---------|-------------|--------|
| Nominal lamp power | 40 W    | CRI         | 70     |
| Total flux         | 3526 lm | LOR         | 100%   |
| Luminous efficacy  | 88 lm/W | ULOR        | 2%     |
|                    |         | Total power | 40 W   |