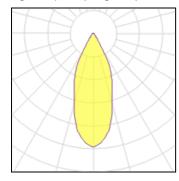

## Light output 1 (integrated)

| Lamp type          | LED     | CCT         | 3000 K |
|--------------------|---------|-------------|--------|
| Nominal lamp power | 47.4 W  | CRI         | 80     |
| Total flux         | 3690 lm | LOR         | 100%   |
| Luminous efficacy  | 78 lm/W | Total power | 47.4 W |