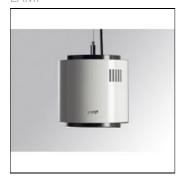

# Product data sheet

STORMBELL 5000 WW FL WH/BK. ST117050FL830NBW

LAMP

Suspended downlight model STORMBELL 5000 WW FL WH/BK., LAMP brand. Made of shiny white extruded and injected aluminum body. Model for COB with warm white color temperature and control gear included on white decorative rose. Flood aluminum reflector. Insulation class I.

#### Mounting mode

Pendant, Ceiling mounted

### Shape and measurements

Height: 6.81 in Diameter: 6.81 in