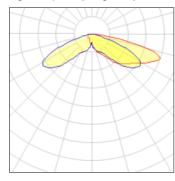

## Light output 1 (integrated)

| Lamp type          | LED     | CCT         | 2700 K |
|--------------------|---------|-------------|--------|
| Nominal lamp power | 85 W    | CRI         | 70     |
| Total flux         | 8114 lm | LOR         | 100%   |
| Luminous efficacy  | 95 lm/W | Total power | 85 W   |