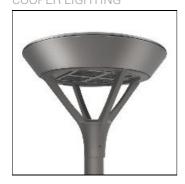

## Product data sheet

PMM MESA PMM-SA2B-727-U-SL4 COOPER LIGHTING

Die-cast aluminum housing and door, Lumens packages ranging from 3,000 - 29,000 lumens, Choice of 13 high-efficiency, patented AccuLED Optics™, Base casting slip fits over a standard 3" O.D. tenon, Wall, single and dual-mount configurations available, 10kV/10vkA surge protection standard, LED fixture features a five-year warranty