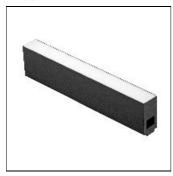

## Product data sheet

THE RUNNING MAGNET LIGHT STRIP 1200 03.6240.14

FLOS

Diffused LED light module to be installed in The Running Magnet System. 50/75/100% regulation of the light intensity with built-in regulator. Remote 24V power supply not included.

Mounting mode

Ceiling recessed

Shape and measurements

Length: 47.24 in Width: 1.34 in Height: 2.83 in

Adjustability

Fixed

Electric

System power: 35 W Appliance Class: III