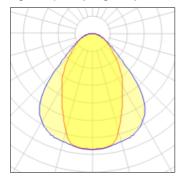

## Light output 1 (integrated)

| Lamp type          | LED     | CCT         | 4000 K |
|--------------------|---------|-------------|--------|
| Nominal lamp power | 30 W    | CRI         | 80     |
| Total flux         | 2200 lm | LOR         | 100%   |
| Luminous efficacy  | 73 lm/W | Total power | 30 W   |