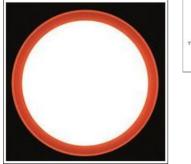

### Light output 1 (integrated)

| Lamp type          | LED     | CCT         | 4000 K |
|--------------------|---------|-------------|--------|
| Nominal lamp power | 11 W    | CRI         | 80     |
| Total flux         | 688 lm  | LOR         | 100%   |
| Luminous efficacy  | 63 lm/W | Total power | 11 W   |