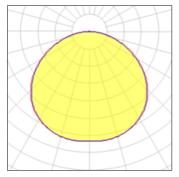

### Light output 1 (integrated)

| Lamp type          | LED     | CCT         | 4000 K |
|--------------------|---------|-------------|--------|
| Nominal lamp power | 11 W    | CRI         | 80     |
| Total flux         | 688 lm  | LOR         | 100%   |
| Luminous efficacy  | 63 lm/W | Total power | 11 W   |