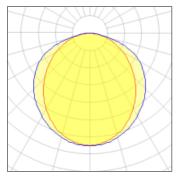

## Light output 1 (integrated)

| Lamp type          | LED     | CCT         | 3000 K |
|--------------------|---------|-------------|--------|
| Nominal lamp power | 37 W    | CRI         | 85     |
| Total flux         | 3549 lm | LOR         | 100%   |
| Luminous efficacy  | 96 lm/W | Total power | 37 W   |