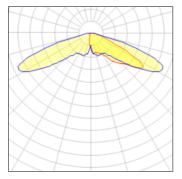

## Light output 1 (integrated)

| Lamp type          | LED     | CCT         | 4000 K |
|--------------------|---------|-------------|--------|
| Nominal lamp power | 44 W    | CRI         | 70     |
| Total flux         | 4159 lm | LOR         | 100%   |
| Luminous efficacy  | 95 lm/W | Total power | 44 W   |