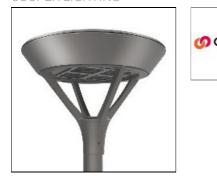

## Product data sheet

PMM MESA PMM-SA1B-740-U-SL3-HSS COOPER LIGHTING

Die-cast aluminum housing and door, Lumens packages ranging from 3,000 - 29,000 lumens, Choice of 13 high-efficiency, patented AccuLED Optics™, Base casting slip fits over a standard 3" O.D. tenon, Wall, single and dual-mount configurations available, 10kV/10vkA surge protection standard, LED fixture features a five-year warranty