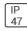

## Product data sheet

MRI-ATR MRI-24ATR-20-L850-OPL







Specifically designed for MRI rooms with non-ferrous construction, 1'x4', 2'x2', and 2'x4' sizes available, Slim frame design allows fully luminous aesthetic, Only illuminated lens visible, Available in a range of lumen outputs, Remote driver, Multi-channel MRI filters

## Light output 1 (integrated)



| Lamp type          | LED     | CCT         | 5000 K |
|--------------------|---------|-------------|--------|
| Nominal lamp power | 25.8 W  | CRI         | 80     |
| Total flux         | 2244 lm | LOR         | 100%   |
| Luminous efficacy  | 87 lm/W | Total power | 25.8 W |

Mounting mode

Ceiling recessed

Shape and measurements

Length: 24.00 in Width: 48.00 in Height: 0.39 in

Adjustability

Fixed

Electric

System power: 25.8 W

Protection

IP: 47