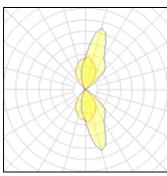

## Light output 1

**2 x LED** Nominal lamp power Lamp flux Luminous efficacy CCT CRI

16 W 2410 lm 151 lm/W 3000 K 80

LOR Total flux Total power 67% 3229 Im 38 W

| Mounting mode          | Electric           |
|------------------------|--------------------|
| Wall mounted           | System power: 38 W |
| Shape and measurements | Appliance Class: I |
| Length: 8.31 in        | Protection         |
| Width: 5.56 in         | IP: 65             |
| Height: 17.62 in       | IK: 10             |
| Adjustability          |                    |