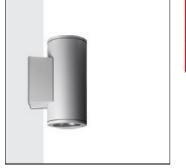

## Product data sheet

MEDIUM TUBE - UP / DOWN 5002-9-3-902-XX

UNILAMP

TUBE a family of cylindrical shaped wall light, ceiling light and Area light. It is available in 3 different sizes. They are protected from the ingress of dust and water and are used in both outdoor and indoor environments. Operating with high lumen output LED in 3 color temperature 2700K, 3000K and 4000K. TUBE can solve many lighting tasks in modern architectural surrounds and are widely used in illuminating columns and facades. The body components are made from extruded and LM6 die-cast aluminium which make them highly corrosion resistant to any extreme environment. The bollard and pole light version gives a great level of downward light in respect to the lighting pollution issue. Spec • Designed, Manufactured and Tested according to IEC 60598-1, IEC 60598-2-1, IEC 60598-2-2 and VDE regulations. • LM6 Die Cast Aluminium and Extruded Aluminium body. • Stainless steel screws. • Nano Ceramic surface conversion. • Double layer coating. • Safety glass cover. • Post-cured silicone gasket. • High quality LED module and driver. • High efficiency reflector. • Weather proof grommet. • GFR PA6.6 terminal block. • Installation work has to be carried on according to the enclosed installation manual.

## Light output 1

**2 x LED** Nominal lamp power Lamp flux Luminous efficacy CCT CRI

16 W 2410 lm 151 lm/W 3000 K 80

LOR Total flux Total power 67% 3229 Im 38 W

| Mounting mode          | Electric           |
|------------------------|--------------------|
| Wall mounted           | System power: 38 W |
| Shape and measurements | Appliance Class: I |
| Length: 8.31 in        | Protection         |
| Width: 5.56 in         | IP: 65             |
| Height: 17.62 in       | IK: 10             |
| Adjustability          |                    |