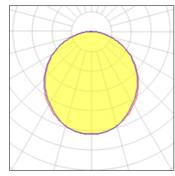

## Light output 1 (integrated)

| Lamp type          | LED     | CCT         | 3000 K |
|--------------------|---------|-------------|--------|
| Nominal lamp power | 52 W    | CRI         | 80     |
| Total flux         | 2900 lm | LOR         | 100%   |
| Luminous efficacy  | 56 lm/W | Total power | 52 W   |