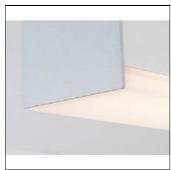

## Product data sheet

SLD50 POLY OUT LEDLINE 3000K DI (1) 9X56110X+93560100

MODULAR

A new era of LED dedicated linear lighting. SLD50 is a completely customizable solution, guaranteeing the perfect size for your setting. Continuous line constructed with several modules of 280mm length Attention: Minimum 2 modules in profile

| LOR         | 90%    |
|-------------|--------|
| Total flux  | 814 lm |
| Total power | 5.5 W  |
|             |        |

Mounting mode

Ceiling mounted

Shape and measurements

Length: 11.02 in Width: 1.97 in Height: 3.54 in