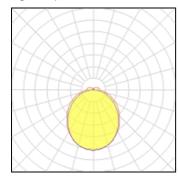

## Light output 1

| I X LED            |          |
|--------------------|----------|
| Nominal lamp power | 4.75 W   |
| Lamp flux          | 904 lm   |
| Luminous efficacy  | 148 lm/W |
| CCT                | 3000 K   |
| CRI                | 90       |

| LOR         | 90%    |
|-------------|--------|
| Total flux  | 814 lm |
| Total power | 5.5 W  |
|             |        |

Mounting mode

Ceiling mounted

Shape and measurements

Length: 11.02 in Width: 1.97 in Height: 3.54 in