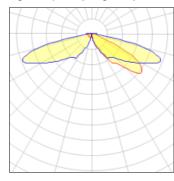

## Light output 1 (integrated)

| Lamp type          | LED     | CCT         | 2200 K |
|--------------------|---------|-------------|--------|
| Nominal lamp power | 31 W    | CRI         | 70     |
| Total flux         | 2723 lm | LOR         | 100%   |
| Luminous efficacy  | 88 lm/W | ULOR        | 2%     |
|                    |         | Total power | 31 W   |