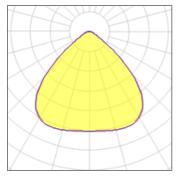

#### Light output 1 (integrated)

| Lamp type          | LED      | CCT         | 4000 K  |
|--------------------|----------|-------------|---------|
| Nominal lamp power | 242.2 W  | CRI         | 80      |
| Total flux         | 42000 lm | LOR         | 100%    |
| Luminous efficacy  | 173 lm/W | Total power | 242.2 W |