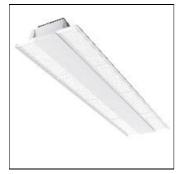

### FLIGHT FGWH64K

WHITECROFT

Surface or suspended LED highbay luminaire with extruded aluminium LED housing and clear polycarbonate lens optics. Supplied with first fix bracket and plug connector for easy installation. The LED module is easily replaced without tools for simple future upgrades and replacement ensuring a sustainable lighting solution - as Whitecroft Lighting FLIGHT

#### Mounting mode

Pendant

Shape and measurements Length: 8.98 in

Width: 45.94 in Height: 2.94 in