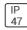

## Product data sheet

PMM MESA PMM-SA1D-740-U-SL2







Die-cast aluminum housing and door, Lumens packages ranging from 3,000 - 29,000 lumens, Choice of 13 high-efficiency, patented AccuLED Optics™, Base casting slip fits over a standard 3" O.D. tenon, Wall, single and dual-mount configurations available, 10kV/10vkA surge protection standard, LED fixture features a five-year warranty

## Light output 1 (integrated)



| Lamp type          | LED      | CCT         | 4000 K |
|--------------------|----------|-------------|--------|
| Nominal lamp power | 67 W     | CRI         | 70     |
| Total flux         | 6812 lm  | LOR         | 100%   |
| Luminous efficacy  | 102 lm/W | Total power | 67 W   |

Mounting mode

Wall mounted

Shape and measurements

Height: 0.39 in Diameter: 6.00 in

Adjustability

Fixed

Electric

System power: 67 W

Prote