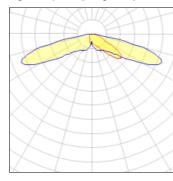

## Light output 1 (integrated)

| Lamp type          | LED      | CCT         | 4000 K |
|--------------------|----------|-------------|--------|
| Nominal lamp power | 67 W     | CRI         | 70     |
| Total flux         | 6812 lm  | LOR         | 100%   |
| Luminous efficacy  | 102 lm/W | Total power | 67 W   |