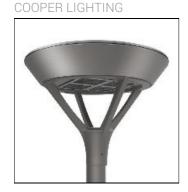

## Product data sheet

PMM MESA PMM-F03-LED-E-U-SLR-7060

Die-cast aluminum housing and door, Lumens packages ranging from 3,000 - 29,000 lumens, Choice of 13 high-efficiency, patented AccuLED Optics™, Base casting slip fits over a standard 3" O.D. tenon, Wall, single and dual-mount configurations available, 10kV/10vkA surge protection standard, LED fixture features a five-year warranty