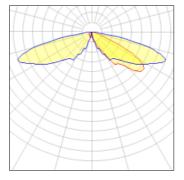

## Light output 1 (integrated)

| Lamp type          | LED      | CCT         | 4000 K |
|--------------------|----------|-------------|--------|
| Nominal lamp power | 21 W     | CRI         | 70     |
| Total flux         | 2772 lm  | LOR         | 100%   |
| Luminous efficacy  | 132 lm/W | Total power | 21 W   |