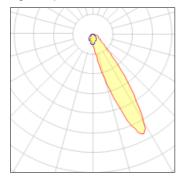

## Light output 1

| - 1 | Y | ı | F | Π |
|-----|---|---|---|---|
|     |   |   |   |   |

| Nominal lamp power | 150 W  | LOR         |  |
|--------------------|--------|-------------|--|
| Lamp flux          | 900 lm | Total flux  |  |
| Luminous efficacy  | 6 lm/W | Total power |  |
| CCT                | 3000 K |             |  |
| CRI                | 100    |             |  |

Protection

IP: 47

90% 812 lm 150 W