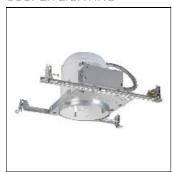

## Product data sheet

H7T SERIES H7-426-H930\_150R40SP\_MAXTILT

COOPER LIGHTING

Got Nail!™ bar hangers, Pass-N-Thru™ tool-less shortening of bar hangers, Slide-N-Side™ wire traps, Quick Connect wiring connectors included in junction box, Thermally protected, Die-formed housing and plaster frame, Housing may be removed from plaster frame for junction box access

Mounting mode

Ceiling recessed

Shape and measurements

Height: 0.39 in Diameter: 3.94 in

Adjustability

Fixed

Electric

System power: 150 W