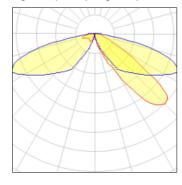

## Light output 1 (integrated)

| Lamp type          | LED     | CCT         | 2700 K |
|--------------------|---------|-------------|--------|
| Nominal lamp power | 21 W    | CRI         | 80     |
| Total flux         | 1962 lm | LOR         | 100%   |
| Luminous efficacy  | 93 lm/W | Total power | 21 W   |