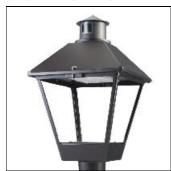

## Product data sheet

LXF/LXT LEXINGTON HID/LED LXF.LXT-PA1-20-827-U-T2R-CL

COOPER LIGHTING

Aluminum housing, top, and base, Greater than 98% life at 60,000 hours ( $40^{\circ}$ C) (LED), Up to 140 lumens per watt, Lumen packages ranging from 2,000 – 11,000 lumens, Self-aligning pole-top fitter fits 2-3/8" and 3" O.D. tenons, Optional NEMA photocontrol receptacle, Five-year warranty (LED)

Mounting mode

Pole top mounted

Shape and measurements

Height: 10.00 in Diameter: 14.00 in

Adjustability

Fixed

Electric

System power: 21 W