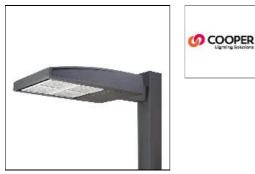

# Product data sheet

GAN GALLEON AREA/ROADWAY LUMINAIRE GAN-SA0D-722-U-RW

COOPER LIGHTING

Choice of 16 high-efficiency, patented AccuLED Optics<sup>™</sup>, Lumen packages range from 4,200 – 80,800 (34W – 640W), Available in 2200K, 2700K, 3000K, 3500K, 4000K, 5000K or 5700K CCT, -40°C to 40°C operating range, optional 50°C high ambient, 120-277V 50/60Hz, 347V 60Hz or 480V 60Hz operation, IP66 rated housing and light square, 3G vibration rated, Pole, mast-arm or wall-mounted configurations, Five-year warranty

# Mounting mode

Pole top mounted

## Shape and measurements

Length: 30.00 in Width: 12.00 in Height: 0.39 in