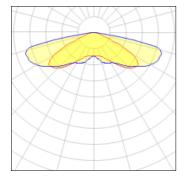

### Light output 1 (integrated)

| Lamp type          | LED      | CCT         | 2200 K |
|--------------------|----------|-------------|--------|
| Nominal lamp power | 640 W    | CRI         | 70     |
| Total flux         | 57710 lm | LOR         | 100%   |
| Luminous efficacy  | 90 lm/W  | Total power | 640 W  |
| Total flux         | 57710 lm | LOR         | 100%   |