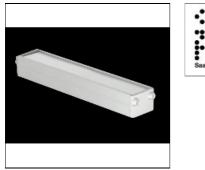

# Product data sheet

20X14 STRIP PRO SUPERIOR P IP67 9,6W/M 4000K 1000 1729

SAAS INSTRUMENTS

Powerful led strip for indoor and outdoor use for creating general lighting.

#### Shape and measurements

Length: 39.37 in Width: 0.79 in Height: 0.55 in