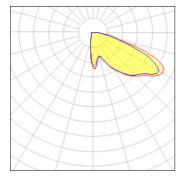

## Light output 1 (integrated)

| Lamp type          | LED      | CCT         | 3000 K |
|--------------------|----------|-------------|--------|
| Nominal lamp power | 257 W    | CRI         | 70     |
| Total flux         | 26626 lm | LOR         | 100%   |
| Luminous efficacy  | 104 lm/W | Total power | 257 W  |