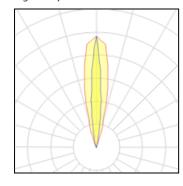

#### Light output 1

| I X LED            |
|--------------------|
| Nominal lamp power |
| Lamp flux          |
| Luminous efficacy  |
| CCT                |
| CRI                |

| 7.1 W    |
|----------|
| 960 lm   |
| 135 lm/W |
| 4000 K   |
| 80       |
|          |

| 75%    |
|--------|
| 75%    |
| 722 lm |
| 11 W   |
|        |