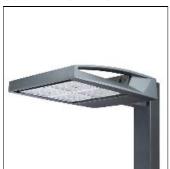

## Product data sheet

GAA GALLEONAIRE LED GAA-AF-09-LED-U-SL3-8030-600

COOPER LIGHTING

Choice of 16 high-efficiency, patented AccuLED Optics™, 3,400 - 61,800 lumens, up to 131 lp/W, Standard in 4000K CCT, 70 CRI, optional 2700K, 3000K, 5000K and 6000K, -40°C to 40°C operating range, 120-277V 50/60Hz, 347V 60Hz or 480V 60Hz operation, IP66 rated housing and LED Light Squares, Thermally conductive polymer heatsink for up to 22% weight reduction, Pole, mast-arm or wall-mounted configurations, 3G vibration rated, Five-year warranty

Mounting mode

Pole top mounted

Shape and measurements

Height: 0.39 in Diameter: 6.00 in

Adjustability

Fixed

Electric

System power: 290 W