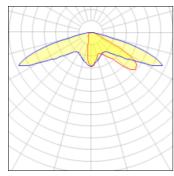

## Light output 1 (integrated)

| Lamp type          | LED      | CCT         | 3000 K |
|--------------------|----------|-------------|--------|
| Nominal lamp power | 290 W    | CRI         | 80     |
| Total flux         | 28511 lm | LOR         | 100%   |
| Luminous efficacy  | 98 lm/W  | Total power | 290 W  |