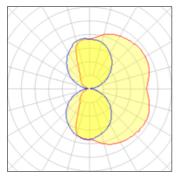

## 1 x Fluorescent lamp tubular T5

| Nominal lamp power | 24 W    | Socket      | G5     |
|--------------------|---------|-------------|--------|
| Lamp flux          | 2000 lm | LOR         | 45%    |
| Luminous efficacy  | 37 lm/W | ULOR        | 22%    |
| CCT                | 3000 K  | Total flux  | 891 lm |
| CRI                | 84      | Total power | 24 W   |
|                    |         |             |        |