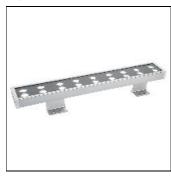

# Product data sheet

ALDO 4 FLOODLINGHTS AND COLUMN PROJECTORS ALD-30201-N-W40

LIGMAN

- Lamp LED - Colour 3000K and 4000K - Powder coated aluminium alloy housing - Adjustable stainless steel bracket - Two cable entries for through wiring - Bright and consistent distribution, with seamless treatment with continuous mounting - Constant voltage (CV) 24V - Remote driver is not included - DC24V input, DMX512 address with constant current control for RGBW products

### Shape and measurements

Length: 19.69 in Width: 3.03 in Height: 3.74 in Weight: 1.43 kg