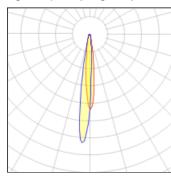

### Light output 1 (integrated)

| Lamp type          | LED     | CCT         | 4032 K |
|--------------------|---------|-------------|--------|
| Nominal lamp power | 36 W    | CRI         | 80     |
| Total flux         | 2490 lm | LOR         | 100%   |
| Luminous efficacy  | 69 lm/W | Total power | 36 W   |

# Glare protection

Glare protection: UGR < 19