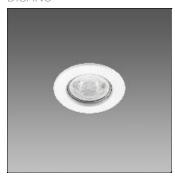

## Product data sheet

ECO DEIMOS 3000K CRI 80 9W CLD CHROME 22068365-00

DISANO

Housing: in steel plate. Coating: pre-treatment of metal surface, polyester powder coating to ensure resistance to corrosion and salt spray fogs, UV stabilised. Heat Sink: built-in. Photobiological risk: exempt risk group according to EN62471.: EN60598-1. With degree of protection according to EN60529. Equipment: galvanised steel wire springs for false ceiling mounting.

| LOR         | 100%   |
|-------------|--------|
| Total flux  | 799 lm |
| Total power | 9 W    |
|             |        |

Mounting mode

Ceiling recessed

Shape and measurements

Height: 4.33 in Diameter: 3.15 in