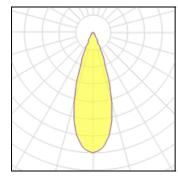

## Light output 1

| 1 x LED            |         |
|--------------------|---------|
| Nominal lamp power | 9 W     |
| Lamp flux          | 800 lm  |
| Luminous efficacy  | 89 lm/W |
| CCT                | 3000 K  |
| CRI                | 80      |

| LOR         | 100%   |
|-------------|--------|
| Total flux  | 799 lm |
| Total power | 9 W    |
|             |        |

Mounting mode

Ceiling recessed

Shape and measurements

Height: 4.33 in Diameter: 3.15 in