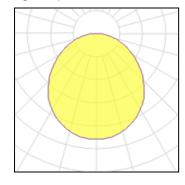

# Product data sheet

MULTI CONCEPT ILLUSION WHITE 2530LM 4000K RA>80 DALI 5703821174152

SG ARMATUREN

Multi Concept is a flexible, recessed luminaire that is designed to meet future requirements. The luminaire can be combined in a variety of ways using the three components (luminaire housing, insertable LED unit and front cover). Thus, Multi Concept is adaptable to a room's function in terms of design and lighting technology and the lighting can be optimised when the function of a room is changed. Light distribution Direct Light source LED 22W 4000K Ra>80 SDCM 3 L80/B10 >60,000 hrs Control/Dimming DALI Protection Class I IP20 Materials and finish Housing: Sheet steel Colour: White (Pure white, 25% gloss) Optics: PMMA (Acrylate) Mounting/Connection Recessed, Indoor Max. luminaires per circuit breaker: B10: 15, B16: 24, C10: 25, C16: 41

### Light output 1

| 1 x LED            |          |
|--------------------|----------|
| Nominal lamp power | 22 W     |
| Lamp flux          | 2530 lm  |
| Luminous efficacy  | 115 lm/W |
| CCT                | 4000 K   |
| CRI                | 80       |

| LOR         | 100%    |
|-------------|---------|
| Total flux  | 2529 lm |
| Total power | 22 W    |