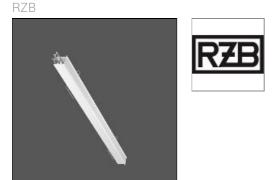

# Product data sheet

LOUI 27 90-LM202-1400

Recessed module LED/30,5W-3000K L1400 Attention: This article is only available in combination with a Less is more 27 configuration. You can find our Less is more 27 configurator under https://www.rzb.de/en/products/loui-configurator/

## Shape and measurements

Length: 1.06 in Width: 55.12 in Height: 1.26 in