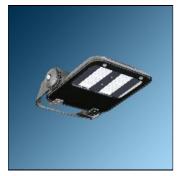

## Product data sheet

OPTILUX 4700 LM 37W LED AREA LIGHTING LUMINAIRE ,CLEAR TEMPERAD GLASS , GRAY BODY M311SW2LED2740-S

MEGALITE

OPTILUX LED luminaire is Megalite state of the art design for flood light and street light application. Durability, High ingress protection (IP66), various choices of reflectors to suit different lighting application, the aerodynamic shape, and the various mounting possibility on the ground, walls, pole, etc. are among the highlights of OPTiLUX.

Mounting mode

Pole top mounted

Shape and measurements

Length: 12.61 in Width: 11.69 in Height: 6.25 in

Adjustability

Fixed

Electric

System power: 37 W