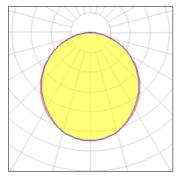

## Light output 1 (integrated)

| Lamp type          | LED     | CCT         | 3000 K |
|--------------------|---------|-------------|--------|
| Nominal lamp power | 55 W    | CRI         | 80     |
| Total flux         | 3050 lm | LOR         | 100%   |
| Luminous efficacy  | 55 lm/W | Total power | 55 W   |