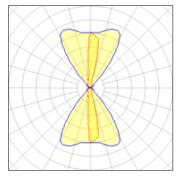

## Light output 1 (integrated)

| Lamp type          | LED     | CCT         | 6000 K |
|--------------------|---------|-------------|--------|
| Nominal lamp power | 2.3 W   | CRI         | 70     |
| Total flux         | 38 lm   | LOR         | 99%    |
| Luminous efficacy  | 17 lm/W | ULOR        | 50%    |
|                    |         | Total power | 2.3 W  |