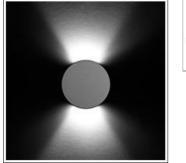

## Light output 1 (integrated)

| Lamp type          | LED     | CCT         | 6000 K |
|--------------------|---------|-------------|--------|
| Nominal lamp power | 2.3 W   | CRI         | 70     |
| Total flux         | 38 lm   | LOR         | 99%    |
| Luminous efficacy  | 17 lm/W | ULOR        | 50%    |
|                    |         | Total power | 2.3 W  |