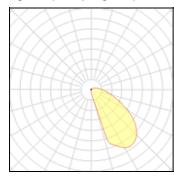

## Light output 1 (integrated)

| Lamp type          | LED     | CCT         | 3200 K |
|--------------------|---------|-------------|--------|
| Nominal lamp power | 4 W     | CRI         | 80     |
| Total flux         | 65 lm   | LOR         | 100%   |
| Luminous efficacy  | 16 lm/W | ULOR        | 8%     |
|                    |         | Total power | 4 W    |