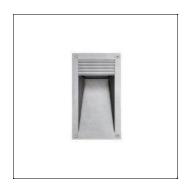

## Product data sheet

079-R135 LED 832 GLAMOX

Light source R125: LED 70 832 R135: LED 70 832 R235: LED 180 830/840 Ballast Fixed output (HF). Body material & colour Luminaire housing in die-cast aluminium. Phosphor-chromated for extra protection and polyester powder coated paint finish. Black, white or silver grey. Front cover in frosted tempered glass. Silicone gasket. Screws made of stainless steel. Mounting Installation into supplied mounting box. Connection Cable inlet through membrane glands on backside of the luminaire. 3 pole 2,5 mm² screw terminal block. Outdoor use requires suitable flexible cables assuring the water tightness of the membrane gland.

Mounting mode

Wall recessed

Shape and measurements

Length: 5.24 in Width: 3.86 in Height: 9.25 in

Adjustability

Fixed

Electric

System power: 4 W