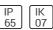

## Product data sheet

079-R135 LED 832 GLAMOX







Light source R125: LED 70 832 R135: LED 70 832 R235: LED 180 830/840 Ballast Fixed output (HF). Body material & colour Luminaire housing in die-cast aluminium. Phosphor-chromated for extra protection and polyester powder coated paint finish. Black, white or silver grey. Front cover in frosted tempered glass. Silicone gasket. Screws made of stainless steel. Mounting Installation into supplied mounting box. Connection Cable inlet through membrane glands on backside of the luminaire. 3 pole 2,5 mm² screw terminal block. Outdoor use requires suitable flexible cables assuring the water tightness of the membrane gland.

## Light output 1 (integrated)



| Lamp type          | LED     | CCT         | 3200 K |
|--------------------|---------|-------------|--------|
| Nominal lamp power | 4 W