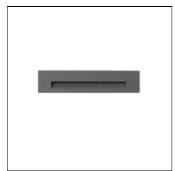

## Product data sheet

STI134 IP55:LED-6W/3K 190-9008

WE-EF

IP66, Class I. IK07. Marine-grade die-cast aluminium alloy. 5CE superior corrosion protection including PCS hardware. Silicone rubber gasket. Polycarbonate main lens. Two cable entries. Pre-installation blockout is recommended for mounting in concrete, available on request.

Mounting mode

Wall recessed

Shape and measurements

Length: 2.36 in Width: 10.63 in Height: 3.94 in Weight: 0.9 kg Electric

System power: 8 W Appliance Class: I LOR

Total flux

Total power

Protection