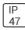

## Product data sheet

HBLED SE AND HE SERIES HBLED-LD5-24HE-W-UNV-L850-ED2-U

**COOPER LIGHTING** 







Durable CRS and alluminum housing with white enamel finish, High-Performance efficacy up to 170 LPW, LEDs available in 3500K, 4000K and 5000K at typical 85 CRI, Rated for -40°C to 55°C ambient, Lumen Maintenance – L84 @ 60,000 hours, Precision optics in narrow and wide distribution, Multiple lens options, Occupancy and daylight sensor for added savings, Up to 70% energy savings

## Light output 1 (integrated)



| Lamp type          | LED      | CCT         | 5000 K  |
|--------------------|----------|-------------|---------|
| Nominal lamp power | 146.3 W  | CRI         | 80      |
| Total flux         | 25352 lm | LOR         | 100%    |
| Luminous efficacy  | 173 lm/W | Total power | 146.3 W |

Mounting mode

Ceiling recessed

Shape and measurements

Length: 24.00 in Width: 48.00 in H