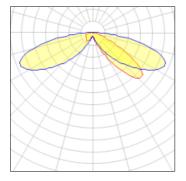

## Light output 1 (integrated)

| Lamp type          | LED     | CCT         | 2700 K |
|--------------------|---------|-------------|--------|
| Nominal lamp power | 31 W    | CRI         | 80     |
| Total flux         | 2685 lm | LOR         | 100%   |
| Luminous efficacy  | 87 lm/W | ULOR        | 3%     |
|                    |         | Total power | 31 W   |