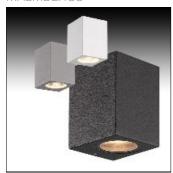

# Product data sheet

UME WITH GU10 PHILIPS 99 772 46

MALMBERGS

Wall-Luminaire made of aluminium with clear and tempered glass. Up- or downlight position. Connection to one terminal block 3x2.5mm2. Max 6W 230V.

#### Mounting mode

Ceiling mounted, Wall mounted

## Shape and measurements

Length: 1.77 in Width: 1.77 in Height: 1.97 in