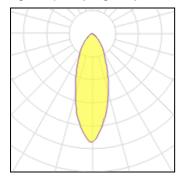

## Light output 1 (integrated)

| Lamp type          | LED     | CCT         | 2700 K |
|--------------------|---------|-------------|--------|
| Nominal lamp power | 4.3 W   | CRI         | 83     |
| Total flux         | 419 lm  | LOR         | 100%   |
| Luminous efficacy  | 97 lm/W | Total power | 4.3 W  |