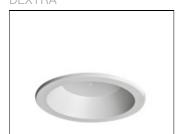

## Product data sheet

BTECL L30 LE3 BTECL EMERGENCY DEXTRA

Btec Large Downlighter - Ø220mm, IP40 Recessed downlighter with spun aluminium housing, spring steel retaining clips and high transmission polycarbonate diffuser. Options: LE3 - Lithium Emergency (493 lumen output) LS3 - Lithium Selftest LA3 - Lithium Autotest CB - Please specify 50v, 110v or 230v when ordering S - Switch Dimming D - Digital Dimming (DSI) A - Digital Addressable Lighting Interface (DALI) C - Bi-Level Dimming (Corridor Function)

Mounting mode

Ceiling recessed

Shape and measurements

Height: 3.35 in Diameter: 8.66 in

Adjustability

Fixed

Electric

System power: 23.7 W