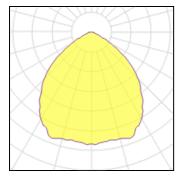

## Light output 1 (integrated, emergency)

| Lamp type          | LED      | CCT         | 4000 K |
|--------------------|----------|-------------|--------|
| Nominal lamp power | 3 W      | CRI         | 80     |
| Total flux         | 493 lm   | LOR         | 100%   |
| Luminous efficacy  | 164 lm/W | Total power | 3 W    |

## Light output 2 (integrated)

| Lamp type          | LED      | CCT         | 4000 K |
|--------------------|----------|-------------|--------|
| Nominal lamp power | 20.7 W   | CRI         | 80     |
| Total flux         | 2571 lm  | LOR         | 100%   |
| Luminous efficacy  | 124 lm/W | Total power | 20.7 W |