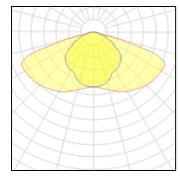

## Product data sheet

RFS530 [S65] IP66:LED-12/6W/6W/4K 111-0711

WE-EF









IP66, Class I. IK07. Marine-grade, die-cast aluminium alloy. 5CE superior corrosion protection including PCS hardware. Silicone CCG® Controlled Compression Gasket. Non-reflecting safety glass lens, hinged with safety switch. Integral EC electronic converter in thermally separated compartment. CAD-optimised optics for superior illumination and glare control. OLC® One LED Concept. Factory installed LED circuit board. The luminaire is factory-sealed and does not need to be opened during installation.

## Light output 1



| 12 x LED           |          |
|--------------------|----------|
| Nominal lamp power | 1 W      |
| Lamp flux          | 170 lm   |
| Luminous efficacy  | 132 lm/W |
| CCT                | 4000 K   |
| CRI                | 80       |

| LOR         | 91%     |
|-------------|---------|
| Total flux  | 1854 lm |
| Total power | 14 W    |
|             |         |

Mounting mode

Pendant

Shape and measurements

Height: 4.13 in Diameter: 18.11 in Weight: 11.6 kg Electric

System power: 14 W Appliance Class: I

Protection

IP: 66 IK: 07