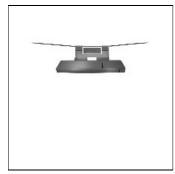

| LOR         | 91%     |
|-------------|---------|
| Total flux  | 1854 lm |
| Total power | 14 W    |
|             |         |

Mounting mode

Pendant

Shape and measurements

Height: 4.13 in Diameter: 18.11 in Weight: 11.6 kg Electric