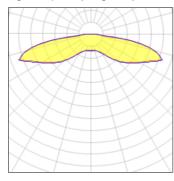

## Light output 1 (integrated)

| Lamp type          | LED     | CCT         | 3000 K |
|--------------------|---------|-------------|--------|
| Nominal lamp power | 97.2 W  | CRI         | 80     |
| Total flux         | 8787 lm | LOR         | 100%   |
| Luminous efficacy  | 90 lm/W | Total power | 97.2 W |