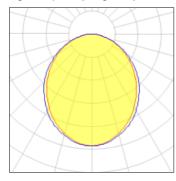

## Light output 1 (integrated)

| Lamp type          | LED      | CCT         | 4000 K  |
|--------------------|----------|-------------|---------|
| Nominal lamp power | 135.3 W  | CRI         | 80      |
| Total flux         | 12070 lm | LOR         | 100%    |
| Luminous efficacy  | 89 lm/W  | Total power | 135.3 W |