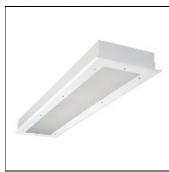

## Product data sheet

CLM LED CLEANROOM CLM-12-4-INS-A12125-LD4-3-HI-40-UNV-EDC1

**COOPER LIGHTING** 

IP65 rated, NSF rated, Overlapping and inset doors, 1x2, 1x4, 2x2, 2x4 sizes, Recessed grid and flange, surface, Flange fixture fits into grid ceiling, Welded construction, Wet location under covered ceiling listed, Steel, aluminum for housing and door, Mounting brackets for easy install in hard ceilings

Mounting mode

Ceiling recessed

Shape and measurements

Length: 6.50 in Width: 42.50 in Height: 0.39 in

Adjustability

Fixed

Electric

System power: 135.3 W