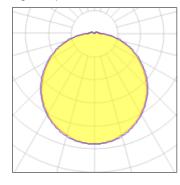

#### 3 x Compact fluorescent lamp

| Nominal lamp power  | 23 W    | Socket      | F27     |
|---------------------|---------|-------------|---------|
| Norminal lamp power | 23 VV   | Socket      | EZI     |
| Lamp flux           | 1500 lm | LOR         | 46%     |
| Luminous efficacy   | 30 lm/W | Total flux  | 2072 lm |
| CCT                 | 2700 K  | Total power | 69 W    |
| CBI                 | 80      |             |         |