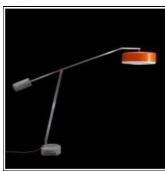

# Product data sheet

GRETA FLOOR LAMP FIRE 11073103

FLOS

• Outdoor/indoor floor lamp. Outdoor/indoor pendant fitting • Floor lamp configuration: vibrated concrete footing and balance-weight, polished 316L stainless steel stem, white sandblasted polyethylene emitting unit with turned and painted aluminium cover and plastic handle for an easy adjustment of the emitting unit.

#### Mounting mode

Standing / Bollard, Floor mounted

## Shape and measurements

Height: 6.30 in Diameter: 26.18 in

## Adjustability

Fixed