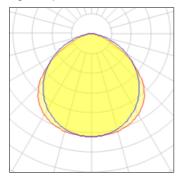

# 1 x Fluorescent lamp tubular T5

| 28 W    | Socket                       | G5                                           |
|---------|------------------------------|----------------------------------------------|
| 2900 lm | LOR                          | 56%                                          |
| 58 lm/W | Total flux                   | 1630 lm                                      |
| 4000 K  | Total power                  | 28 W                                         |
| 80      |                              |                                              |
|         | 2900 lm<br>58 lm/W<br>4000 K | 2900 lmLOR58 lm/WTotal flux4000 KTotal power |