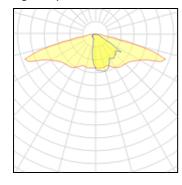

# Product data sheet

RFL540-SE [S70] IP66:LED-48/48W/4K 111-0427

WE-EF







IP66, Class I. IK07. Marine-grade, die-cast aluminium alloy. 5CE superior corrosion protection including PCS hardware. Silicone CCG® Controlled Compression Gasket. Non-reflecting safety glass lens, hinged with safety switch. Integral EC electronic converter in thermally separated compartment. CAD-optimised optics for superior illumination and glare control. OLC® One LED Concept. Factory installed LED circuit board. The luminaire is factory-sealed and does not need to be opened during installation.

## Light output 1



## 48 x LED

| Nominal lamp power | 1 W      |
|--------------------|----------|
| Lamp flux          | 170 lm   |
| Luminous efficacy  | 141 lm/W |
| CCT                | 4000 k   |
| CRI                | 80       |

LOR 90%
Total flux 7345 lm
Total power 52 W

## Mounting mode

Pole integrated

## Shape and measurements

Height: 3.19 in Diameter: 22.44 in Weight: 15 kg

## Electric

System power: 52 W Appliance Class: I

## Protection

IP: 66 IK: 07