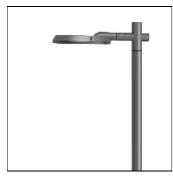

# Product data sheet

RFL540-SE [S70] IP66:LED-48/48W/4K 111-0427

WE-EF

IP66, Class I. IK07. Marine-grade, die-cast aluminium alloy. 5CE superior corrosion protection including PCS hardware. Silicone CCG® Controlled Compression Gasket. Non-reflecting safety glass lens, hinged with safety switch. Integral EC electronic converter in thermally separated compartment. CAD-optimised optics for superior illumination and glare control. OLC® One LED Concept. Factory installed LED circuit board. The luminaire is factory-sealed and does not need to be opened during installation.

## Mounting mode

Pole integrated

## Shape and measurements

Height: 3.19 in Diameter: 22.44 in Weight: 15 kg