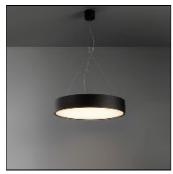

## Product data sheet

FLAT MOON 450 SUSPENSION DOWN LED 4000K GI WHITE STRUC + PRISMATIC 13300209+13289000

MODULAR

Enchanting moonlight Contemporary architectural projects love a minimalist, slim lighting design. Flat moon is a stylish, reduced height fixture (78 mm) that distributes a soft, yet functional light. Office-compliant when combined with one of the prismatic diffusers, it is also a perfect fit for public spaces, hotels, restaurants or retail environments. Exceptionally versatile, Flat moon can be either surface-mounted, recessed or suspended (with two types of suspension kits for either down or up/down lighter) and even directly mounted and connected onto the gear. It comes in three sizes: 450, 650 or 950 mm diameter.

Mounting mode

Pendant

Shape and measurements

Length: 17.72 in Width: 17.72 in Height: 3.07 in Weight: 5.11 kg

Adjustability

Fixed

Electric

System power: 29.4 W