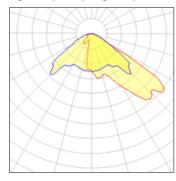

# Light output 1 (integrated)

| Lamp type          | LED      | CCT         | 3953 K |
|--------------------|----------|-------------|--------|
| Nominal lamp power | 144 W    | CRI         | 70     |
| Total flux         | 18235 lm | LOR         | 100%   |
| Luminous efficacy  | 127 lm/W | Total power | 144 W  |