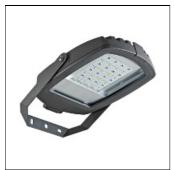

# Product data sheet

PIXEL AS 64LED 140W 4000K 119620

DEFA LIGHTING

Compact asymmetrical floodlight with high light ourput, in 4 different versions. Body of die-cast aluminium and 4 mm tempered safety glass. The fitting is supplied with 6kv Surge Protection Device (SPD) and a vent plugg to avoid condensation inside the fitting. The adjustable steel bracket is given a sinc threatment. The body and the bracket are powder painted in Anthracite RAL 7039.

#### Shape and measurements

Length: 15.55 in Width: 10.63 in Height: 3.82 in